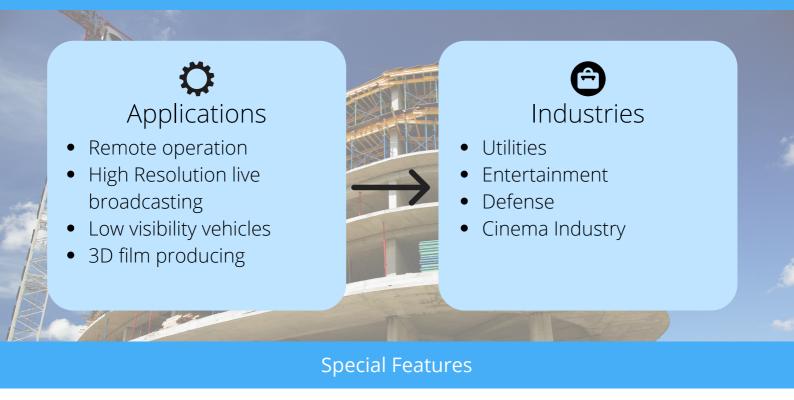

## Where & How should you use mPx Stereo<sup>™</sup>?

etaPeakx

- Live view of VR-180 recording in VR headset
- Small processing footprint
- Compatible with all headsets through OpenVR
- Control over stereoscopic parameters