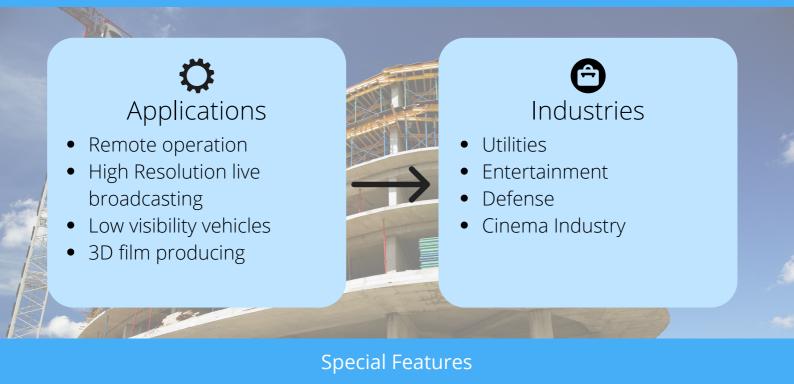

## Where & How should you use mPx Stereo<sup>™</sup>?

- Live view of VR-180 recording in VR headset
- Compatible with all headsets through OpenVR
- Small processing footprint
- Control over stereoscopic parameters