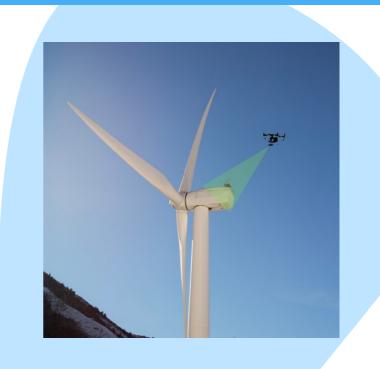

## Requiring highly accurate vision for your robots?

mPx Stereo<sup>™</sup> enhances the visual output of manually operated robots.

mPx Stereo<sup>™</sup> is a stereoscopy software that is a key technology allowing operation in different environments with the sense of depth.

mPx Stereo<sup>™</sup> accounts for the disposition of the human eyes, adding **depth** and **realism** to imagery. This allows you to accurately operate any machine in complex or challenging environments.