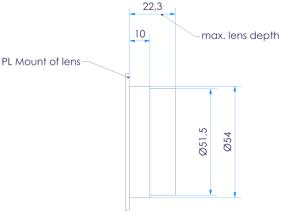

Max. back measures of input lens

**IB/E optics GmbH** / Passauer Str. 13 / D-94078 Freyung P +49 (0)85 51 999 80 30 / F +49 (0)85 51 999 80 31 ibe@ibe-optics.com / www.ibe-optics.com