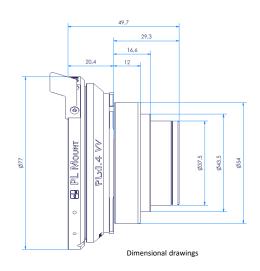

## TECHNICAL DATA\*\*

| Max. Image Diameter (mm) | 47 mm / 1.85'' | Camera Mount      | PL               |
|--------------------------|----------------|-------------------|------------------|
| Magnification            | 1.4x           | Lens Mount        | PL               |
| Light Drop               | 1.0 stop       | Max. Input T-Stop | 2.0              |
| Diameter                 | 77mm           | Weight            | 0,5 kg / 1.1 lbs |