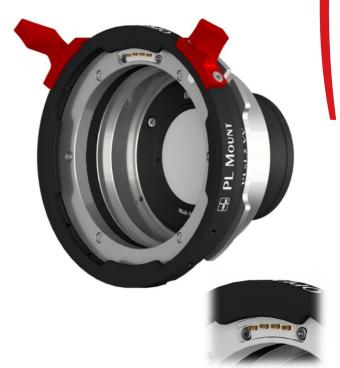

## PLx1.3VV-E

The PLx1.3VV-E optical extender increases the focal length and the projected image diameter of the lens by a factor of 1.3. Then, it allows the use of the lens on large sensor cameras up to 47 mm. The electronic metadata pass-through has been introduced to bring the lens information to the recorded takes.

This optical adapter features high-index, lowdispersion glass to ensure the highest possible resolution and contrast with minimal optical degradation.

The PLx1.3VV-E is characterized by a robust and durable mechanical design with stainless steel PL mounts and anodized aluminum. Inside, it carries flare minimized surfaces to keep the original lens character.

The PLx1.3VV-E adapter is designed to use most of the S35 and VV PL lenses on almost all the digital cameras with a native PL mount.

It is not compatible with mirror cameras, nor the UMS system.

TICS