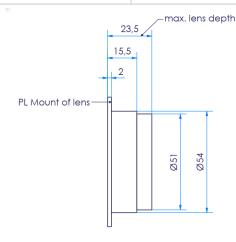

## Max. Image Diameter (mm) 47 mm / 1.85" Camera Mount PL Magnification 1.3x Lens Mount PL **Electronic Data** Pass-through Max. Input T-Stop 2.0 Light Drop 0.75 stop Weight 0,5 kg / 1.1 lbs

Max. back measures of input lens