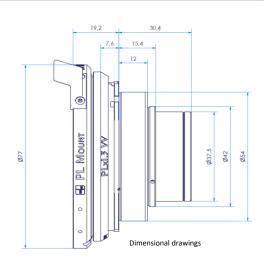

## Max. Image Diameter (mm) 47 mm / 1.85" Camera Mount PL Magnification 1.3x Lens Mount PL **Electronic Data** Pass-through Max. Input T-Stop 2.0 Light Drop 0.75 stop Weight 0,5 kg / 1.1 lbs

Max. back measures of input lens